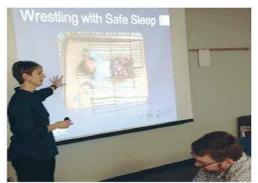

The training seminar used the safe sleep recommendations developed by the American Academy of Pediatrics. Seminar attendees completed pre- and post-tests and participated in role playing and trial presentations in preparation for conducting safe sleep training in their communities.

"As a pediatrician, wife of an obstetrician and a mother, I have a vested interest in improving the infant mortality rates in our state. Working on this issue, I've learned how important it is to train you, other health care professionals and caregivers in order to keep Kansas babies alive and healthy," Dr. Kuhlmann told the seminar attendees.

Christy Schunn uses photo of Dr. Kuhlmann's daughter Parker to demonstrate proper safe sleep.