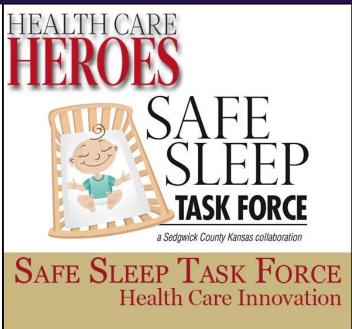

Wichita Business Journal Announces additional 2015 Health Care Heroes Jul 7, 2015, 6:00am CDT

Sedgwick County Safe Sleep Task Force was recently named to the Health Care Heroes class of 2015. The Wichita Business Journal will announce the list of honorees and will honor the group at a dinner Sept. 1 at the Hyatt Regency Wichita.

The Safe Sleep Task Force is a major component of the local Maternal Infant Health Collaboration, which works to address the high rate of infant mortality in Sedgwick County. The Safe Sleep Taskforce employs a novel approach to disseminate the American Academy of Pediatrics recommendations for safe sleep environments and reduce the number of babies who die from SIDS and sleep-related deaths within their first year. Instead of focusing just