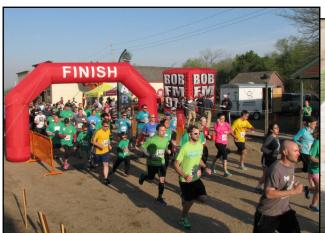

#### Step Up 2015 Overview

On Saturday, April 11, 2015, the McLaughlin family, stepping in memory of their son and brother, Tristin, kicked off the 12th Annual Step Up for KIDS with a memorial walk around Cowtown. The Grand Team award went to the McLaughlin family, who raised \$3,352! Avery Henderson's team came in second, and Alyx Sasser's team in third. Way to go teams!!

With 382 participants (including 246 registered for the 5K), we had 43 teams, 90 volunteers, and a number of generous sponsors. Step Up raised over \$19,500, which will remain in Kansas to support the Network's mission to provide grief services, community awareness and support medical research efforts.